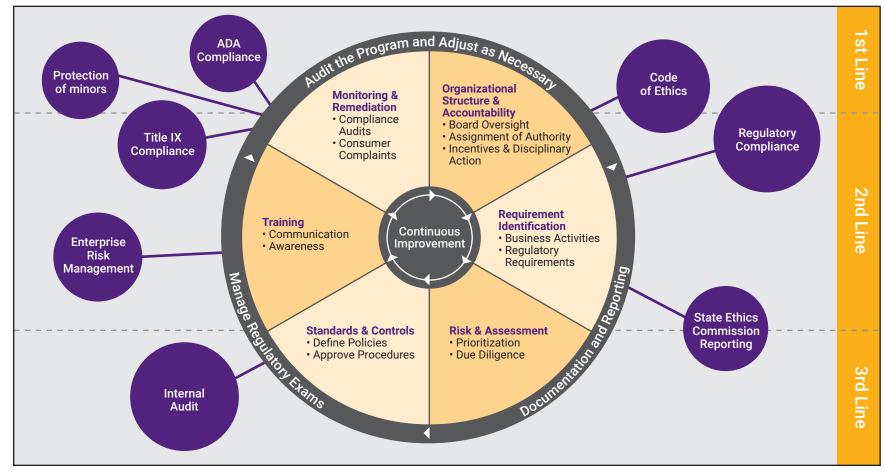

# The Institute of Internal Auditor's Three Lines Model

### **Board of Trustees and Subcommittees**

#### President Senior Administrative Leadership Team (SALT) President's Executive Cabinet (PEC)



- Departmental Management
- Academic Success
  Oversight
- Internal Controls
- Funding and Revenue Source Management

- Risk Management
- Compliance
- Public Safety
- Procurement
- Grant Accounting
- Office of Business Services
- General Counsel
- Information Technology Security Group
- Employee & Labor Relations
- Accreditation

Internal and External Audits



## The IIA's Three Lines Model and OCRE

## **Compliance, Risk, and Ethics Office Areas of Responsibility**



**MONTGOMERY** COLLEGE

**Note:** The size of each CREO Areas of Responsibility is reflective of the amount of effort and resources required to effectively complete and manage each responsibility.