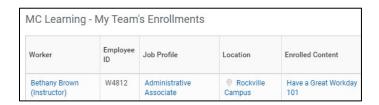

**Note**: There is an option to filter for required courses only. Click the check box to do so.

 Under My Team's Enrollments report, you can review the Learning Records of any employee that directly reports to you.

4. To filter the report, click the heading of any column.

**5.** Click the **Filter Condition** and/or **Value** to filter the findings further, then click **Filter**.

**Note**: This report lets you see your employee's progress in their enrolled courses.