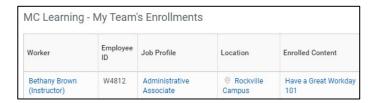

**Note**: There is an option to filter for required courses only. Click the check box to do so.

 Under My Team's Enrollments report, you can review the Learning Records of any employee that directly reports to you.