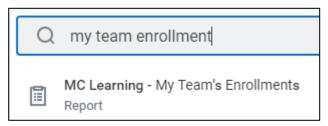

### **View Your Team's Learning Records**

1. From the **Home** screen, in the search bar, type **My Team Enrollment.** Click the My Team Enrollments report.

Revised: 1/11/2023