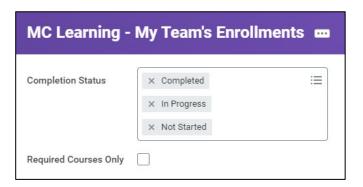

2. The Completion Status appears with a default of all completion status. Click **Not Started** and **In Progress** to remove the status. Click **Required Courses** Only. Then, click **OK.** 

3. A report of completed manager-requested required training courses will appear.

## View Manager Required Course Completion and Learning Enrollments for Your Team

Workday Job Aid for Managers

2. The Completion Status appears with a default of all completion statuses. Click the status that you want to remove. Click **OK**.

**Note**: There is an option to filter for required courses only. Click the check box to do so.

 Under My Team's Enrollments report, you can review the Learning Records of any employee that directly reports to you.