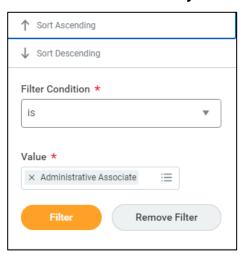

4. To filter the report, click the heading of any column.

**5.** Click the **Filter Condition** and/or **Value** to filter the findings further, then click **Filter**.

**Note**: This report lets you see your employee's progress in their enrolled courses.

6. Click Remove Filter to clear the filter results.

Revised: 1/11/2023