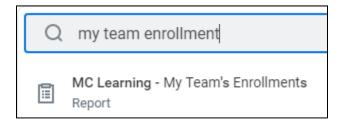

### **View A Report of Manager Required Courses for Your Team**

**Note-** This report is for courses the Manager marked as required for the team, not MC-required training.

1. From the **Home** screen, in the search bar, type **My Team Enrollment**. Click the My Team Enrollments report.