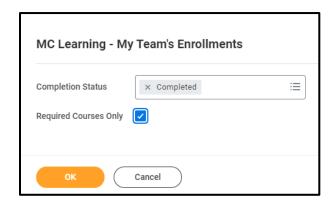

2. The Completion Status appears with a default of all completion status. Click **Not Started** and **In Progress** to remove the status. Click **Required Courses** Only. Then, click **OK.** 

3. A report of completed manager-requested required training courses will appear.

**Note**: There is an option to filter for required courses only. Click the check box to do so.

 Under My Team's Enrollments report, you can review the Learning Records of any employee that directly reports to you.