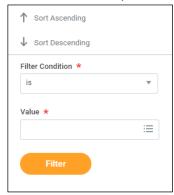

4. To filter the report, click the heading of any column.

**5.** Click the **Filter Condition** and/or **Value** to filter the findings further, then click **Filter**.

**Note**: This report lets you see your employee's progress in their enrolled courses.