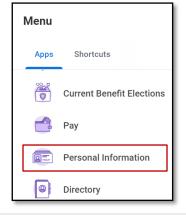

## **Changes to Existing Contacts**

1. On the MyMC homepage, click on the **Workday** icon under the Employee Tools section.

- 2. On the Workday home page, click the View All Apps link.
- 3. Once the Menu appears, click **Personal Information**.