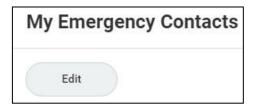

4. Under the Change column, click Emergency Contacts.

5. On the My Emergency Contacts page, click Edit

6. Make the appropriate changes to your existing contacts. Click the pencil to edit to edit or the **X** to delete the information in the field.