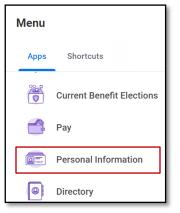

## **Changes to Existing Contacts**

1. On the MyMC homepage, click on the **Workday** icon under the Employee Tools section.

- 2. On the Workday home page, click the View All Apps link.
- 3. Once the Menu appears, click **Personal Information**.

4. Under the Change column, click Emergency Contacts.

5. On the My Emergency Contacts page, click Edit

6. Make the appropriate changes to your existing contacts. Click the pencil to edit to edit or the **X** to delete the information in the field.

## Adding an Emergency Contact

1. On the Workday home page, click the View All Apps link.

2. Once the Menu appears, click **Personal Information**.

3. Under the Change column, click **Emergency Contacts**.