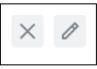

4. Under the Change column, click Emergency Contacts.

5. On the My Emergency Contacts page, click Edit

6. Make the appropriate changes to your existing contacts. Click the pencil to edit to edit or the **X** to delete the information in the field.

6. Make the appropriate changes to your existing contacts. Click the pencil to edit to edit or the **X** to delete the information in the field.

7. After making the changes, click **Submit**.

**Note:** There is also an option to **Save for Later** if you are not ready to submit your changes. information in the field.