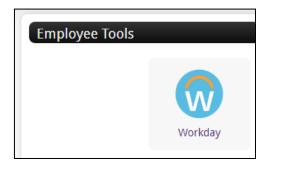

## **Changes to Existing Contacts**

1. On the MyMC homepage, click on the **Workday** icon under the Employee Tools section.

- 2. On the Workday home page, click the View All Apps link.
- 3. Once the Menu appears, click **Personal Information**.