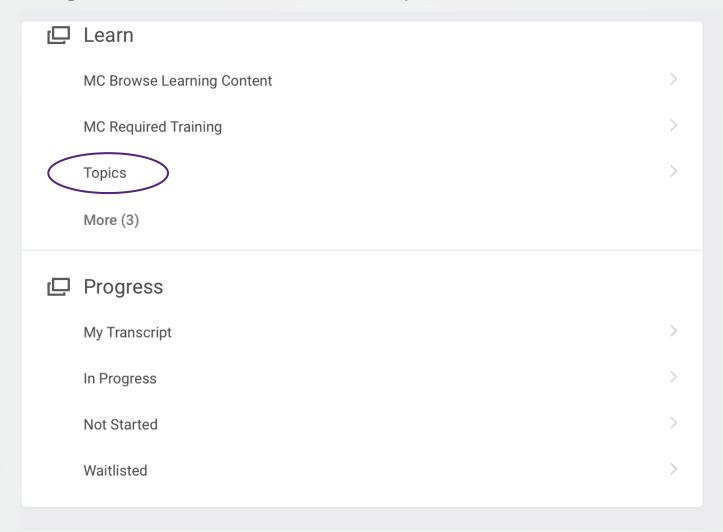

### 3. On the right side, under learn, click topics.

### 4. Click on Career and Personal Development.