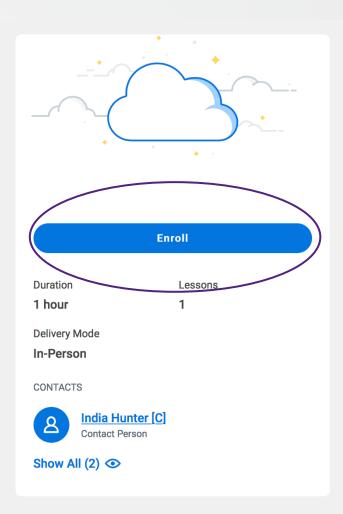

he "Benefits" application.



### 3. On the right side, under learn, click topics.



### 4. Click on Career and Personal Development.

#### **Topics**































5. In the search bar, search MC Wellness then click on the Next Generation Wellness Program.



#### 6. Click Enroll

### **Next Generation Wellness Program**

Montgomery College is committed to creating an environment that supports healthier lifestyles for employees.

This program offers Fitness Center, Group Fitness Classes, Seminars, Lunch and Learns, Health Screenings etc. to help employees and their spouses manage work-life balance.

Show All ~

Lessons in This Course

Completed 0/1

Next Generation Wellness

Please complete each section below. If all 4 forms are not submitted, your registration will be