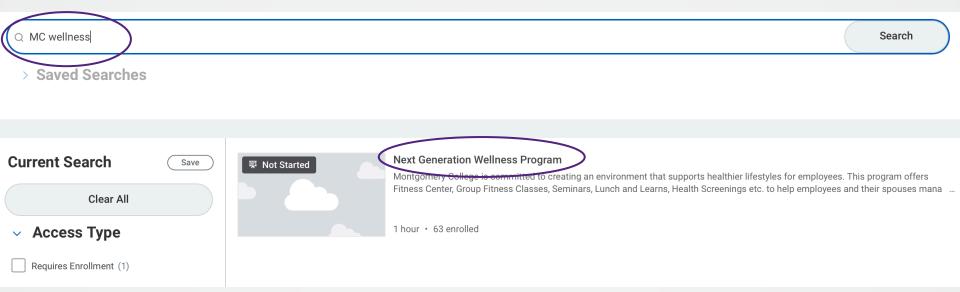

#### **Topics**

5. In the search bar, search MC Wellness then click on the Next Generation Wellness Program.

### **Next Generation Wellness Program**

Montgomery College is committed to creating an environment that supports healthier lifestyles for employees.

This program offers Fitness Center, Group Fitness Classes, Seminars, Lunch and Learns, Health Screenings etc. to help employees and their spouses manage work-life balance.