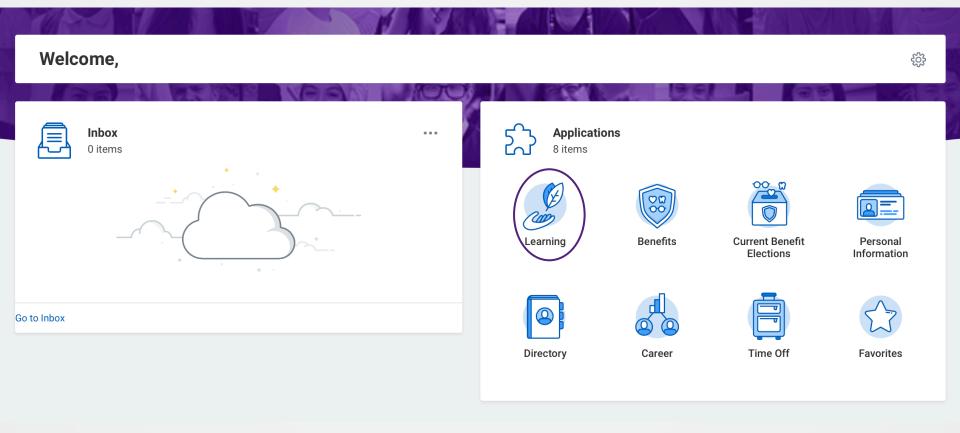

# Employee Tools Workday

2. From your Workday home page, click the "Benefits" application.

### 3. On the right side, under learn, click topics.