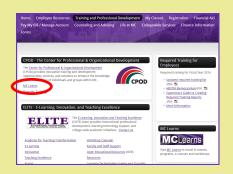

Register for an ELITE Workshop

1. Login to your MyMC.

2. Click on Training and Professional Development.

3. Click MC Learns.

4. Click on Schedule of Classes & Events.

5. Click Pedagogy & Instruction.

6. Find Your Workshop. Scroll through the pages if needed. Once you see your workshop, click on it. If your workshop is not showing, it has likely been closed by the Instructor.

7. Click "Enroll" to register for the class.

8. You will receive an email confirmation of your registration.

You will also receive an Outlook calendar request.

Congratulations!

You have successfully registered for your ELITE Workshop.