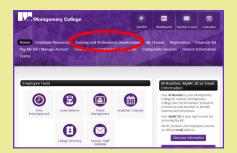

Register for an ELITE Workshop

1. Login to your MyMC.

2. Click on Training and Professional Development.

3. Click MC Learns.

4. Click on Schedule of Classes & Events.

5. Click Pedagogy & Instruction.

6. Find Your Workshop. Scroll through the pages if needed. Once you see your workshop, click on it. If your workshop is not showing, it has likely been closed by the Instructor.