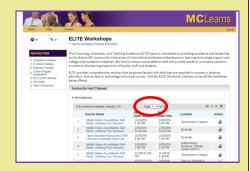

7. Click "Enroll" to register for the class.

8. You will receive an email confirmation of your registration.

You will also receive an Outlook calendar request.

Congratulations!

You have successfully registered for your ELITE Workshop.