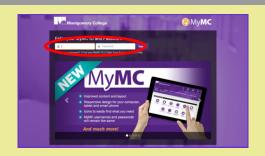

Register for an ELITE Workshop

1. Login to your MyMC.

2. Click on Training and Professional Development.

3. Click MC Learns.

4. Click on Schedule of Classes & Events.

5. Click Pedagogy & Instruction.

6. Find Your Workshop. Scroll through the pages if needed. Once you see your workshop, click on it. If your workshop is not showing, it has likely been closed by the Instructor.