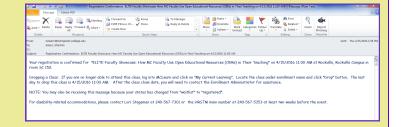

7. Click "Enroll" to register for the class.

8. You will receive an email confirmation of your registration.

You will also receive an Outlook calendar request.

Congratulations!

You have successfully registered for your ELITE Workshop.