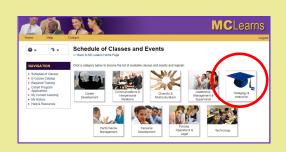

Register for an ELITE Workshop

1. Login to your MyMC.

2. Click on Training and Professional Development.

3. Click MC Learns.

4. Click on Schedule of Classes & Events.

5. Click Pedagogy & Instruction.

6. Find Your Workshop. Scroll through the pages if needed. Once you see your workshop, click on it. If your workshop is not showing, it has likely been closed by the Instructor.

7. Click "Enroll" to register for the class.

8. You will receive an email confirmation of your registration.

You will also receive an Outlook calendar request.

Congratulations!

You have successfully registered for your ELITE Workshop.