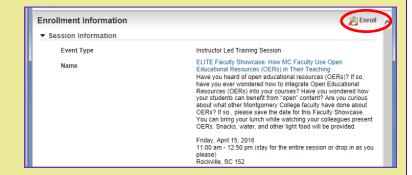

Register for an ELITE Workshop

1. Login to your MyMC.

2. Click on Training and Professional Development.

3. Click MC Learns.

4. Click on Schedule of Classes & Events.

5. Click Pedagogy & Instruction.

6. Find Your Workshop. Scroll through the pages if needed. Once you see your workshop, click on it. If your workshop is not showing, it has likely been closed by the Instructor.

7. Click "Enroll" to register for the class.

8. You will receive an email confirmation of your registration.

You will also receive an Outlook calendar request.

Congratulations!

You have successfully registered for your ELITE Workshop.