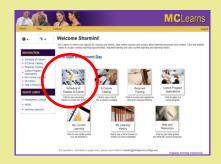

Register for an ELITE Workshop

1. Login to your MyMC.

2. Click on Training and Professional Development.

3. Click MC Learns.

4. Click on Schedule of Classes & Events.

5. Click Pedagogy & Instruction.

6. Find Your Workshop. Scroll through the pages if needed. Once you see your workshop, click on it. If your workshop is not showing, it has likely been closed by the Instructor.

7. Click "Enroll" to register for the class.

8. You will receive an email confirmation of your registration.

You will also receive an Outlook calendar request.

Congratulations!

You have successfully registered for your ELITE Workshop.