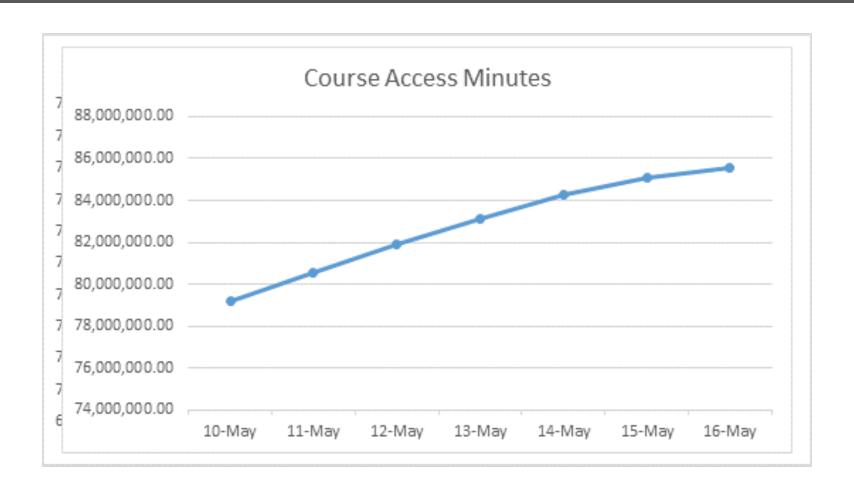

## **Blackboard Utilization**

May 10 - 16, 2020

**Total course access minutes: 579,708,740** 

Collaborate attendees: 1,934

| Students                                                                        | Faculty                                                                                     |
|---------------------------------------------------------------------------------|---------------------------------------------------------------------------------------------|
| ■ 127,7 247 total logins                                                        | ■ 9,621 total logins                                                                        |
| <ul><li>172,709 total course accesses</li><li>848 total mobile logins</li></ul> | <ul><li>78.4 average interactions per user</li><li>181.3 average minutes per user</li></ul> |
| ■ 35.7 average interactions per                                                 | ■ 738 distinct users per day                                                                |
| user                                                                            |                                                                                             |
|                                                                                 |                                                                                             |