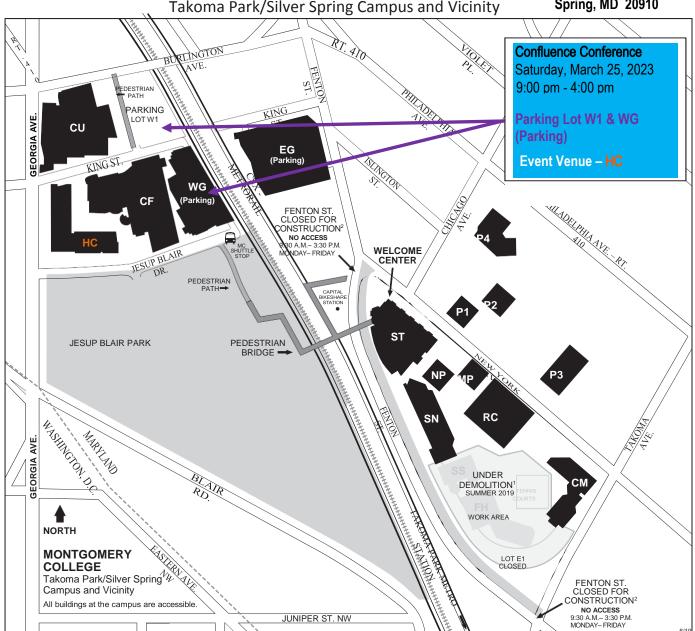

**HC Health Sciences Center** 

7977 Georgia Avenue, Silver Spring, MD 20910

Takoma Park/Silver SpringCampus

7600 Takoma Avenue Takoma Park, MD 20912 240-567-1300; TTY 301-587-7207

montgomerycollege.edu

For updates to campus maps, visit montgomerycollege.edu/maps

Legend of Campus Buildings (as of June 2019)

CF The Morris and Gwendolyn
Cafritz Foundation Arts Center
Refugee Training Center
Workforce Development &
Continuing Education (WD&CE)

- CM Catherine F. Scott Commons
- CU Cultural Arts Center
- EG East Garage (parking)

## **HC Health Sciences Center**

7977 Georgia Avenue, Silver Spring, MD 20910

- P1 Pavilion One
- P2 Pavilion Two
- P3 Pavilion Three
- P4 Pavilion Four
- RC Resource Center

  \*\* Library
- SN Science North Building
- ST Charlene R. Nunley
  Student Services Center
  - Bookstore
  - Cafeteria
  - Counseling and Advising
  - Enrollment Services
  - Financial Aid Office

- Public Safety Office
- Student Life Office
- Welcome Center

## WG West Garage (parking)

- Falcon Hall (FH), Science South Building (SS), the tennis courts, and parking lot E1 are closed for demolition as of June 2019; site is slated for construction of the Catherine and Isiah Leggett Math and Science Building. For details, visit: montgomerycollege.edu/tpss-design
- <sup>2</sup> Fenton Street will be closed for construction from 9:30 a.m. to 3:30 p.m., Monday through Friday, through December 2019. The sidewalk will remain open.