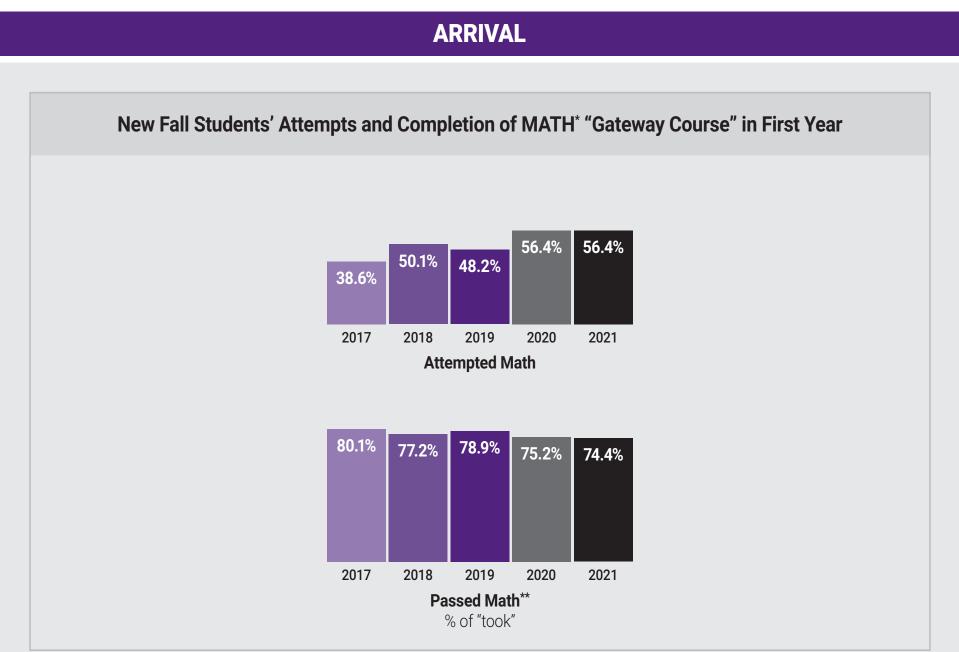

#### **MONTGOMERY** COLLEGE

Data compiled October 2022

\*Gateway Math is defined as MATH 110 or higher. \*\*Passed is defined as receiving a grade of "D" or better.