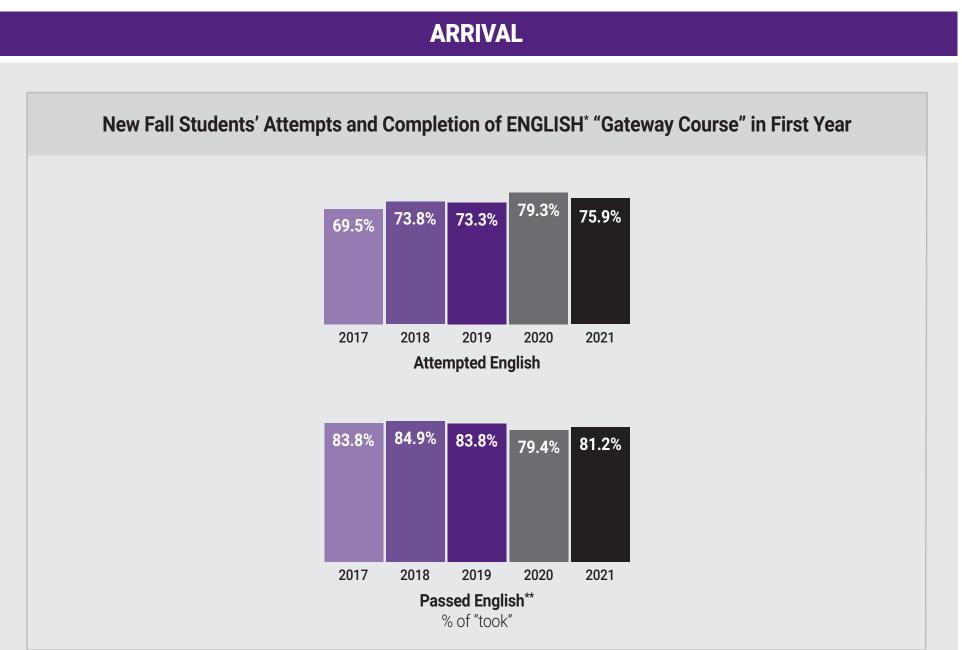

#### **MONTGOMERY** COLLEGE

Data compiled October 2022

\*Gateway English is defined as ENGL 101/101A or higher. \*\*Passed is defined as receiving a grade of "D" or better.